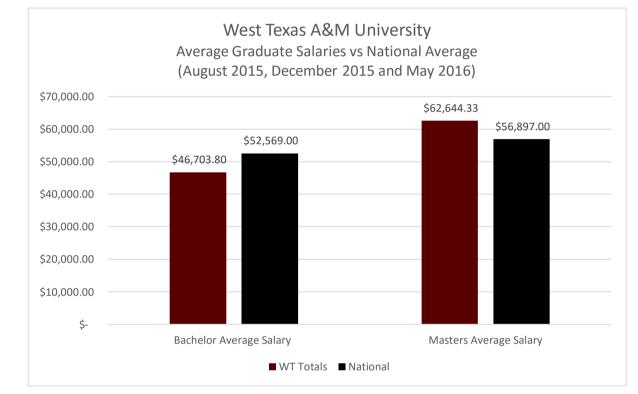

| Full Time               | Aug-15          | Dec-15          | May-16          | ,  | WT Totals | National        |
|-------------------------|-----------------|-----------------|-----------------|----|-----------|-----------------|
| Bachelor Average Salary | \$<br>46,376.80 | \$<br>44,255.58 | \$<br>49,479.02 | \$ | 46,703.80 | \$<br>52,569.00 |
| Bachelor Median Salary  | \$<br>42,138.67 | \$<br>39,998.00 | \$<br>45,000.00 | \$ | 42,138.67 |                 |
| Masters Average Salary  | \$<br>62,538.35 | \$<br>60,656.62 | \$<br>64,738.02 | \$ | 62,644.33 | \$<br>56,897.00 |
| Masters Median Salary   | \$<br>53,161.00 | \$<br>52,684.00 | \$<br>54,474.00 | \$ | 53,161.00 |                 |