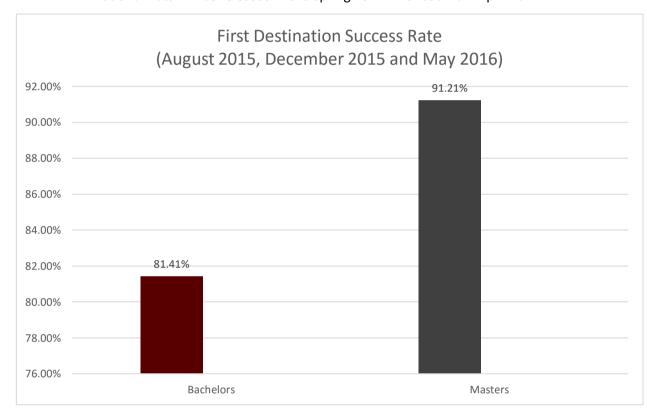

## 2015-2016 Graduating Class First Destination Summary

| Updated On May 1, 2017 |                    |                |              |      |      |           |              |                        |   |                                  |                |         |          |                             |                      |           |                    |                      |                                                  |        |                    |                  |                         |                 |        |                              |          |          |
|------------------------|--------------------|----------------|--------------|------|------|-----------|--------------|------------------------|---|----------------------------------|----------------|---------|----------|-----------------------------|----------------------|-----------|--------------------|----------------------|--------------------------------------------------|--------|--------------------|------------------|-------------------------|-----------------|--------|------------------------------|----------|----------|
| Grad<br>Mth/Yr         | # In Grad<br>Class | # of Responses | Resp<br>Rate | Туре | Emp  | %Resp Emp | Emp In Field | % Resp Emp<br>in Field |   | % Post<br>Grad<br>Internshi<br>p | Grad<br>School |         |          | % PT<br>Resp in<br>Grad Sch | Millitary<br>Service | % Resp in | Service<br>Program | % Service<br>Program | Continue<br>Under-grad                           | % CU   | Not Seeking<br>Emp | % Not<br>Seeking | % Success<br>1st Destin | Un-<br>employed | % UE   | Reported<br>Salary<br>Offers | Avg      | Med      |
| A15                    | 344                | 342            | 99.42%       | All  | 297  | 86.84%    | 259          | 87.21%                 | 0 | 0.00%                            | 36             | 10.53%  | n/a      | n/a                         | 1                    | 0.29%     | 0                  | 0.00%                | 0                                                | 0.00%  | 4                  | 1.17%            | 98.83%                  | 4               | 1.17%  | 222                          | \$52,565 | \$45,873 |
|                        |                    |                |              | FT   | 265  | 77.49%    | 243          | 91.70%                 |   |                                  |                |         |          |                             |                      |           |                    |                      |                                                  |        |                    |                  | 89.47%                  |                 |        | 205                          | \$55,461 | \$47,000 |
|                        |                    |                |              | PT   | 32   | 9.36%     | 16           | 50.00%                 |   |                                  |                |         |          |                             |                      |           |                    |                      |                                                  |        |                    |                  | 21%                     |                 |        | 17                           | \$17,643 | \$18,077 |
|                        |                    |                |              |      |      |           |              |                        |   |                                  |                |         |          |                             |                      |           |                    |                      |                                                  |        |                    |                  |                         |                 |        |                              |          |          |
| D15                    | 709                | 707            | 99.72%       | All  | 591  | 83.59%    | 505          | 85.45%                 | 3 | 0.42%                            | 69             | 9.76%   | n/a      | n/a                         | 6                    | 0.85%     | 2                  | 0.28%                | 3                                                | 0.42%  | 2                  | 0.28%            | 95.19%                  | 31              | 4.38%  | 449                          | \$49,833 | \$45,279 |
|                        |                    |                |              | FT   | 513  | 53.95%    | 470          | 84.74%                 |   |                                  |                |         |          |                             |                      |           |                    |                      |                                                  |        |                    |                  | 84.16%                  |                 |        | 412                          | \$52,759 | \$47,723 |
|                        |                    |                |              | PT   | 78   | 11.03%    | 35           | 12.61%                 |   |                                  |                |         |          |                             |                      |           |                    |                      |                                                  |        |                    |                  | 22.63%                  |                 |        | 37                           | \$17,256 | \$15,567 |
| M16                    | 980                | 966            | 98.57%       | All  | 758  | 78.47%    | 632          | 83.38%                 | 5 | 0.52%                            | 135            | 13.98%  | 5        | 0.52%                       | 1                    | 0.10%     | 0                  | 0.00%                | 8                                                | 0.83%  | 17                 | 1.76%            | 95.13%                  | 38              | 3.93%  | 412                          | \$55,516 | \$49,258 |
| 14110                  | 000                | 000            | 00.07 70     | FT   | 647  | 65.91%    | 574          | 88.72%                 |   | 0.0270                           | 133            | 10.0070 | <u> </u> | 0.0270                      |                      | 0.1070    |                    | 0.0070               | <del>                                     </del> | 0.0070 | 1 .,               | 1.7070           | 83.64%                  | - 55            | 0.0070 | 387                          | \$58,120 | \$50,318 |
|                        |                    |                |              | PT   | 111  | 55.70%    | 58           | 52.25%                 |   |                                  |                |         |          |                             |                      |           |                    |                      |                                                  |        |                    |                  | 28.16%                  |                 |        | 25                           | \$15,211 | \$16,000 |
|                        |                    |                |              |      |      |           |              |                        |   |                                  |                |         |          |                             |                      |           |                    |                      |                                                  |        |                    |                  |                         |                 |        |                              |          |          |
| Total                  | 2033               | 2015           | 99.11%       | All  | 1646 | 81.69%    | 1396         | 84.81%                 | 8 | 0.40%                            | 240            | 11.91%  | 5        | 0.52%                       | 8                    | 0.40%     | 2                  | 0.10%                | 11                                               | 0.55%  | 23                 | 1.14%            | 96.30%                  | 73              | 3.62%  | 1083                         | \$52,638 | \$46,803 |
|                        |                    |                |              | FT   | 1425 | 70.72%    | 1287         | 90.32%                 |   |                                  |                |         |          |                             |                      |           |                    |                      |                                                  |        |                    |                  | 85.33%                  |                 |        | 1004                         | \$55,446 | \$48,347 |
|                        |                    |                |              | PT   | 221  | 10.97%    | 109          | 49.32%                 |   |                                  |                |         |          |                             | _                    |           |                    |                      |                                                  |        |                    |                  | 25.03%                  |                 |        | 79                           | \$16,703 | \$16,548 |